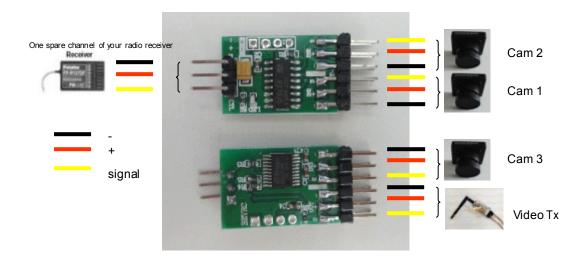

## BEVRC 3-chan mini camera switcher

## **Connection:**

## Power:

The mini swither is powered by your radio receiver, the voltage range can be 3.3-6v, the power of the cameras and the video Tx are separated with the power of the mini switcher, and they are connected, so if your camera or video Tx works at the same voltage, such as 12v or 5v, you can connected them directly and power any one of them.